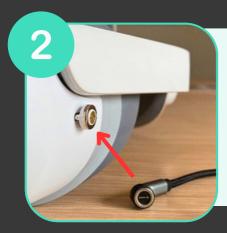

## Charging the headset

Make sure the magnetic tip is properly connected to the headset.

Hold the magnetic cable close to the end cap to recharge your headset.

Make sure the headset is charging by checking the LED on the headset\*.

\*LED location and color may vary according to model