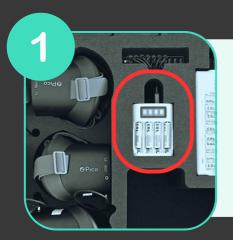

## Charging the batteries

Insert your batteries into the built-in charger in the case

You can monitor the charging status of your equipment using the indicator light.