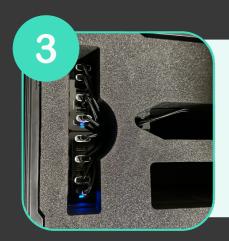

## Charging the batteries

Insert your batteries into the built-in charger in the case

You can monitor the charging status of your equipment using the indicator light.