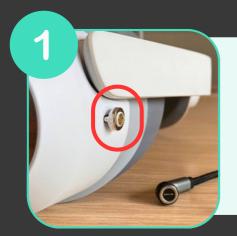

## Charging the headset

Make sure the magnetic tip is properly connected to the headset.

Hold the magnetic cable close to the end cap to recharge your headset.

Make sure the headset is charging by checking the LED on the headset\*.

\*LED location and color may vary according to model