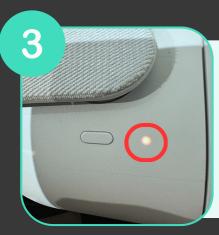

## Charging the headset

Make sure the magnetic tip is properly connected to the headset.

Hold the magnetic cable close to the end cap to recharge your headset.

Make sure the headset is charging by checking the LED on the headset\*.

\*LED location and color may vary according to model