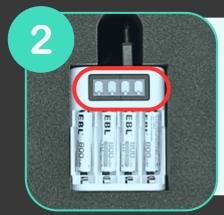

## Charging the batteries

Insert your batteries into the built-in charger in the case

You can monitor the charging status of your equipment using the indicator light.