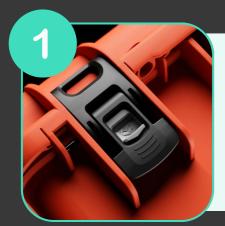

## QUICK-START GUIDE

2

Open your case by activating the locking system

Connect the charging cable to the power supply and to the side of the case.

Make sure that the USB hub is switched on